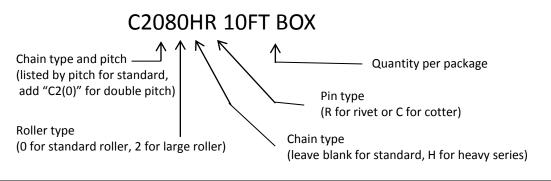

Crown Industrial Corporation 839 Route 13, Cortland, NY 13045

> (607) 299-4787 www.crownindustrial.biz

**Roller Chain Worksheet** 

Typical part description:

| Chain type and pitch<br>(listed by pitch for standard,<br>add "C2(0)" for double pitch)<br>Roller type<br>(0 for standard roller, 2 for large roller)<br>Chain type<br>(leave blank for standard, H for heavy series) |                                                            |        |                 |       |  |  |  |  |
|-----------------------------------------------------------------------------------------------------------------------------------------------------------------------------------------------------------------------|------------------------------------------------------------|--------|-----------------|-------|--|--|--|--|
| Chain number                                                                                                                                                                                                          |                                                            |        |                 |       |  |  |  |  |
| Standard                                                                                                                                                                                                              | Standard Roller                                            | Rivet  | 10 ft Box       |       |  |  |  |  |
| Heavy Series                                                                                                                                                                                                          | Large Roller<br>(only available for<br>double pitch chain) | Cotter | 50 ft Reel      |       |  |  |  |  |
|                                                                                                                                                                                                                       |                                                            |        | Other (Specify) | Feet  |  |  |  |  |
| Number of str                                                                                                                                                                                                         | rands:                                                     |        |                 | Links |  |  |  |  |
| List any special require<br>Stainless Steel                                                                                                                                                                           | ments:                                                     |        |                 |       |  |  |  |  |
| Nickel Plating<br>Non-standard lubricant<br>Alternate C/L type<br>Matching Specification                                                                                                                              |                                                            |        |                 |       |  |  |  |  |